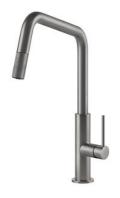

### **Mixer Tap KS Plus satin**

Mixer Taps Code: 8522 100

#### DETAILS

| Mixer type            | Single lever mixer tap with rotating barrel and extractable shower head. |
|-----------------------|--------------------------------------------------------------------------|
| Material              | Brass                                                                    |
| Texture               | Satin                                                                    |
| Rotating angle        | 360°                                                                     |
| Strenghtening plate   | ø50mm                                                                    |
| Cartrigde             | With ceramic discs                                                       |
| Mixer hole            | ø35mm                                                                    |
| Max worktop thickness | 40mm                                                                     |

# Foster ==

| Extractable head    | The head of the tap is extractable, in order to easily reach any area of the sink.                       |
|---------------------|----------------------------------------------------------------------------------------------------------|
| Strenghtening plate | Foster's mixer taps are equipped with the strenghtening plate that offers perfect stability on any sink. |
| Rotating angle      | All the taps have a wide angle of rotation. Some models even permit a full 360° rotation.                |