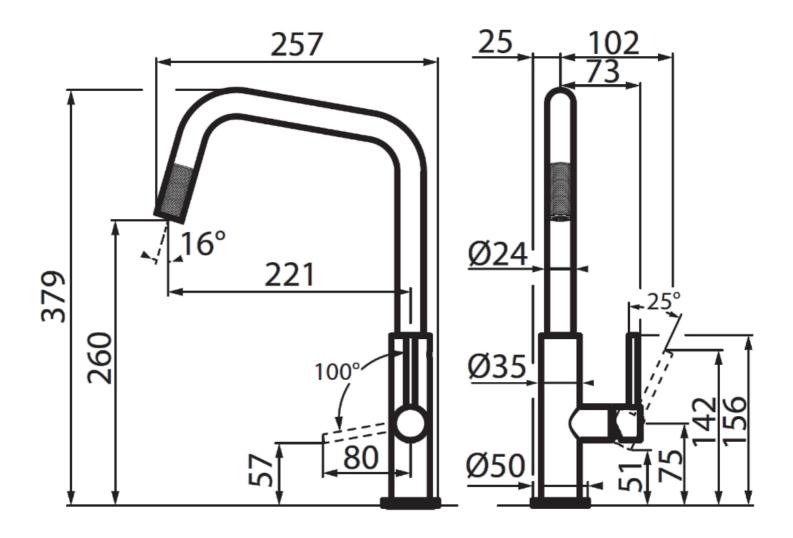

|
| Mixer hole            | ø35mm                                                                    |
| Max worktop thickness | 40mm                                                                     |

#### FEATURES

# Foster ==

| Extractable head    | The head of the tap is extractable, in order to easily reach any area of the sink.                       |
|---------------------|----------------------------------------------------------------------------------------------------------|
| Strenghtening plate | Foster's mixer taps are equipped with the strenghtening plate that offers perfect stability on any sink. |
| Rotating angle      | All the taps have a wide angle of rotation. Some models even permit a full 360° rotation.                |

## Foster ==

**TECHNICAL DATA**